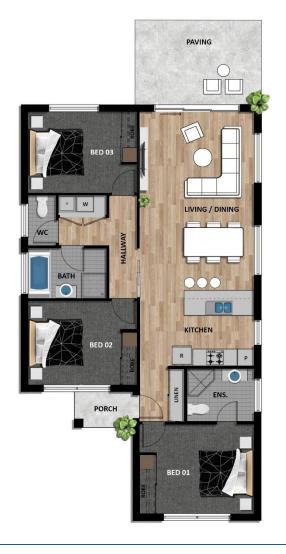

Since 1970

Since 1970

Lot 1, 9 Reeve Street, Campania

3 bed, 2 bath

Build Price: \$350,000.00 Land

Land Price: \$223,000.00

NOT TO SCALE - FOR ILLUSTRATIVE PURPOSES ONLY

116.43m<sup>2</sup> or 12.53 sq

3 bed, 2 bath

Land Size 629m<sup>2</sup>

Build Price: \$350,000.00

Land Price: \$223,000.00

© RONALD YOUNG + CO BUILDERS NOT TO SCALE – FOR ILLUSTRATIVE PURPOSES ONLY

## LOT 1, 9 REEVE STREET, CAMPANIA

- MGP10 Pine Frame
- Floor Tiles to bathroom, WC, ensuite and laundry
- Herregan carpet on 9mm Dunlop underlay to bedrooms and robes
- Double glazed aluminium awning windows
- Hybrid 1200 overlay flooring to living areas