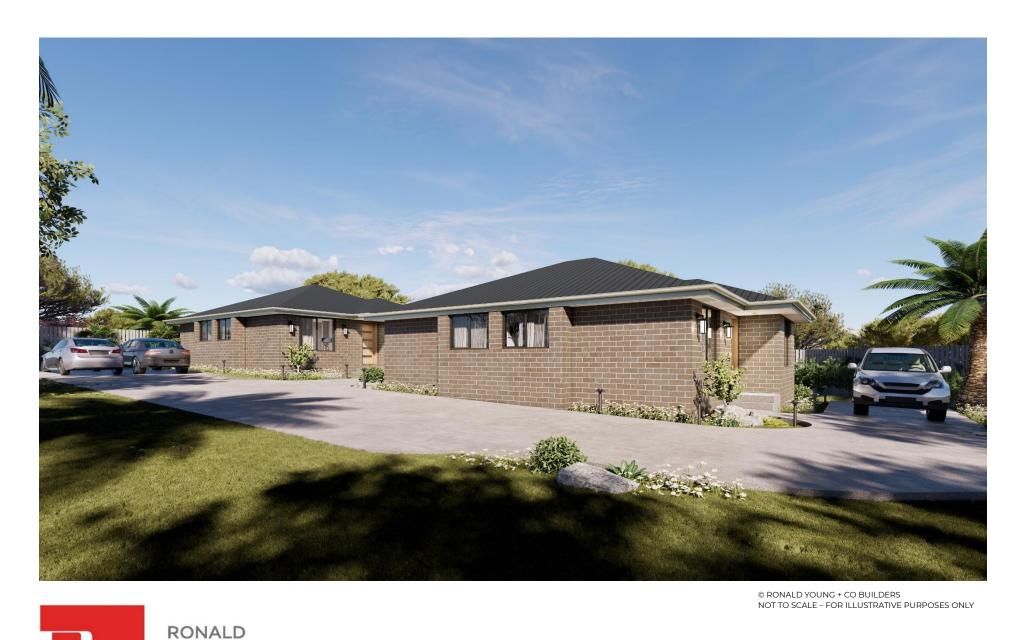

Since 1970

2 Buddon Road, New Norfolk

Since 1970

2 x Units 3 bed, 1 bath

Build Price: \$708,830.00 Land Price: \$265,000.00

158.77m<sup>2</sup> or 17.09 sq

3 bed, 1 bath

Land Size 745m<sup>2</sup>

Build Price: \$708,830.00 Land Price: \$265,000.00

© RONALD YOUNG + CO BUILDERS NOT TO SCALE – FOR ILLUSTRATIVE PURPOSES ONLY

# 2 BUDDON ROAD, NEW NORFOLK

- MGP10 Frame
- Treated Pine deck
- Floor Tiles to bathroom, WC and laundry
- Herregan carpet on 9mm Dunlop underlay to bedrooms and robes

- Double glazed aluminium awning windows
- Hybrid 1200 overlay flooring to living areas