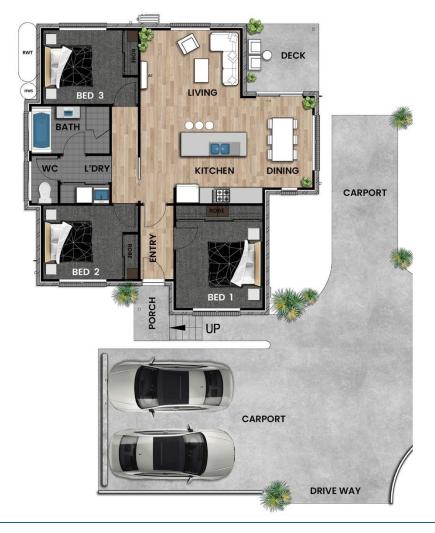

Since 1970

2 Buddon Road, New Norfolk

Since 1970

2 x Units 3 bed, 1 bath

Build Price: \$708,830.00 Land Price: \$265,000.00

158.77m<sup>2</sup> or 17.09 sq

3 bed, 1 bath

Land Size 745m<sup>2</sup>

Build Price: \$708,830.00 Land Price: \$265,000.00

© RONALD YOUNG + CO BUILDERS NOT TO SCALE – FOR ILLUSTRATIVE PURPOSES ONLY

# 2 BUDDON ROAD, NEW NORFOLK

- MGP10 Frame
- Treated Pine deck
- Floor Tiles to bathroom, WC and laundry
- Herregan carpet on 9mm Dunlop underlay to bedrooms and robes

- Double glazed aluminium awning windows
- Hybrid 1200 overlay flooring to living areas