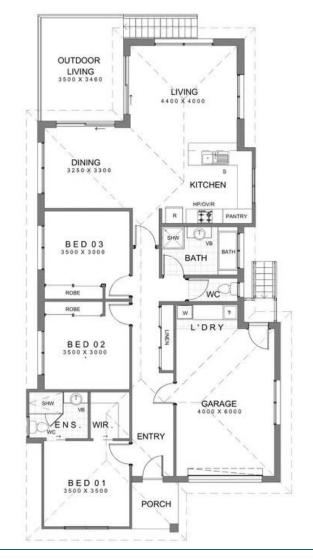

### 14 CHEVALIER STREET, CAMPANIA

- MGP10 Pine Frame
- Primetex Vinyl to kitchen, dining, entry, bathroom, WC and laundry
- Double glazed aluminium awning windows
- Parley carpet to living, hall and all bedrooms including robes