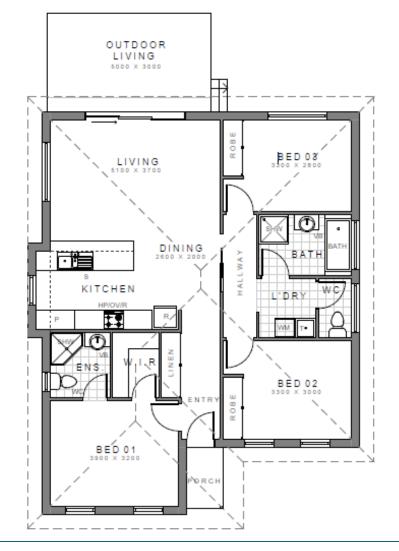

Since 1970

Since 1970

Lot 1, 9 Reeve Street, Campania

3 bed, 2 bath

Build Price: \$350,000.00 Land

Land Price: \$223,000.00

NOT TO SCALE - FOR ILLUSTRATIVE PURPOSES ONLY

116.43m<sup>2</sup> or 12.53 sq

3 bed, 2 bath

Land Size 629m<sup>2</sup>

Build Price: \$350,000.00

Land Price: \$223,000.00

© RONALD YOUNG + CO BUILDERS NOT TO SCALE – FOR ILLUSTRATIVE PURPOSES ONLY

## LOT 1, 9 REEVE STREET, CAMPANIA

- MGP10 Pine Frame
- Floor Tiles to bathroom, WC, ensuite and laundry
- Herregan carpet on 9mm Dunlop underlay to bedrooms and robes
- Double glazed aluminium awning windows
- Hybrid 1200 overlay flooring to living areas