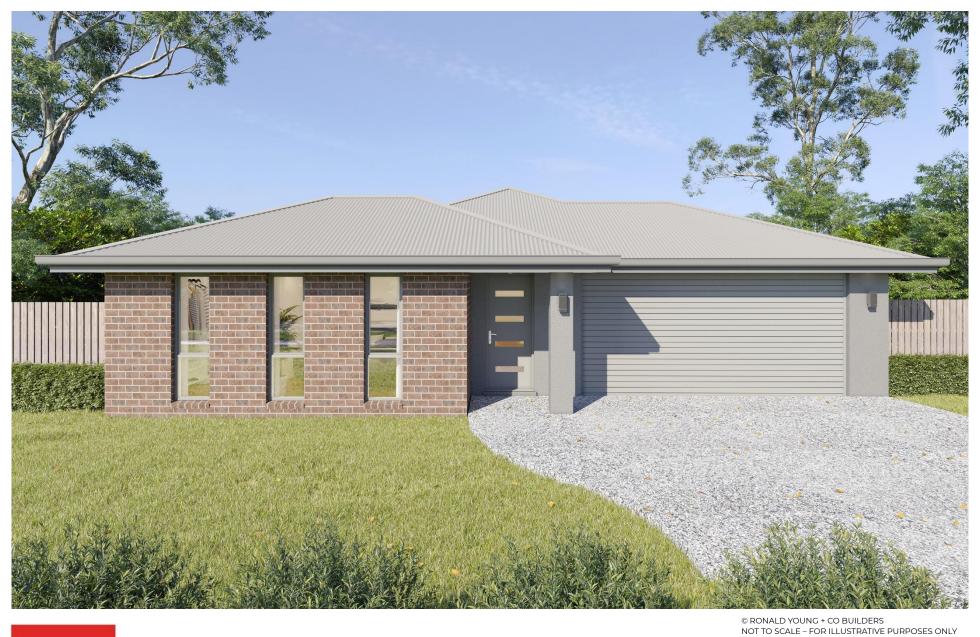

Since 1970

14 Chevalier Street, Campania

158.77m<sup>2</sup> or 17.09 sq

3 bed, 1 bath

Land Size 623m<sup>2</sup>

Build Price: \$308,000.00

Land Price: \$260,000.00

© RONALD YOUNG + CO BUILDERS NOT TO SCALE – FOR ILLUSTRATIVE PURPOSES ONLY

### 14 CHEVALIER STREET, CAMPANIA

- MGP10 Pine Frame
- Primetex Vinyl to kitchen, dining, entry, bathroom, WC and laundry
- Double glazed aluminium awning windows
- Parley carpet to living, hall and all bedrooms including robes