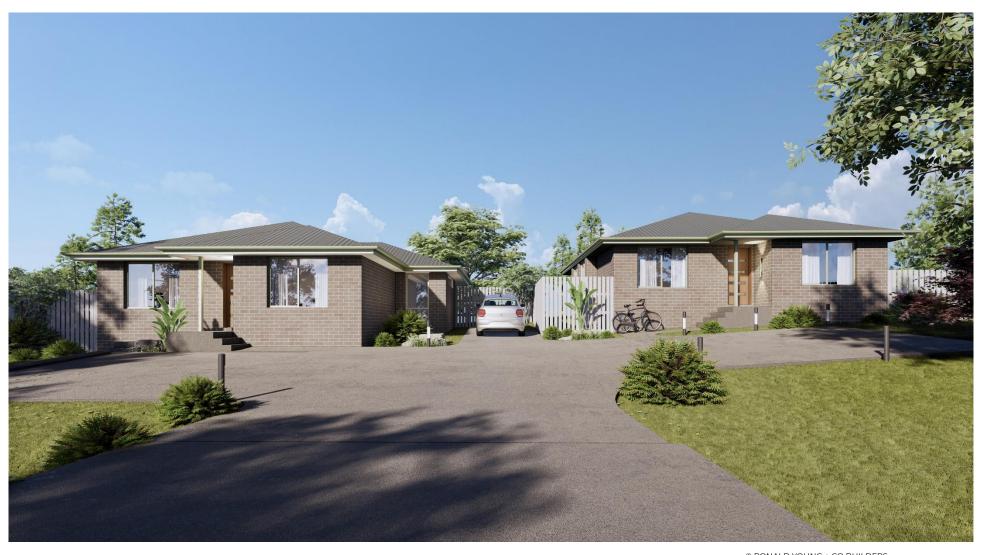

Since 1970

2 Buddon Road, New Norfolk

Since 1970

2 x Units 3 bed, 1 bath

Build Price: \$708,830.00 Land Price: \$265,000.00

158.77m<sup>2</sup> or 17.09 sq

3 bed, 1 bath

Land Size 745m<sup>2</sup>

Build Price: \$708,830.00 Land Price: \$265,000.00

© RONALD YOUNG + CO BUILDERS NOT TO SCALE – FOR ILLUSTRATIVE PURPOSES ONLY

# 2 BUDDON ROAD, NEW NORFOLK

- MGP10 Frame
- Treated Pine deck
- Floor Tiles to bathroom, WC and laundry
- Herregan carpet on 9mm Dunlop underlay to bedrooms and robes

- Double glazed aluminium awning windows
- Hybrid 1200 overlay flooring to living areas