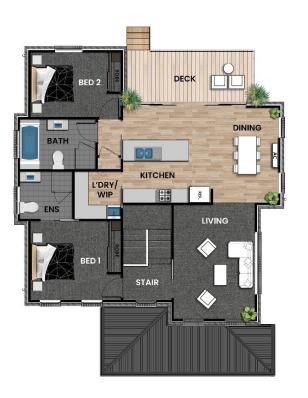

#### FIRST FLOOR PLAN

© RONALD YOUNG + CO BUILDERS NOT TO SCALE – FOR ILLUSTRATIVE PURPOSES ONLY

## 1 DART LANE, ROKEBY

- MGP10 Pine Frame
- Pre Oiled Jarrah decking
- Floor Tiles to bathroom, WC and ensuite
- Herregan carpet on 9mm Dunlop underlay to living, stairs, bedrooms and robes

- Double glazed aluminium awning windows
- Hybrid 1200 overlay flooring to entry, kitchen, dining and Laundry/Pantry