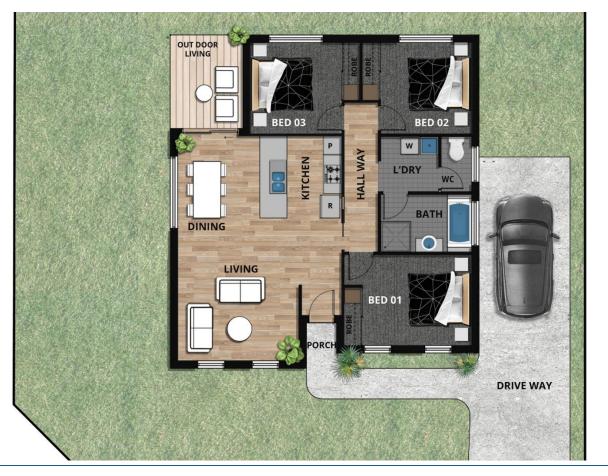

Since 1970

Since 1970

Lot 1, 9 Reeve Street, Campania

3 bed, 2 bath

Build Price: \$350,000.00 Land

Land Price: \$223,000.00

NOT TO SCALE - FOR ILLUSTRATIVE PURPOSES ONLY

116.43m<sup>2</sup> or 12.53 sq

3 bed, 2 bath

Land Size 629m<sup>2</sup>

Build Price: \$350,000.00

Land Price: \$223,000.00

© RONALD YOUNG + CO BUILDERS NOT TO SCALE – FOR ILLUSTRATIVE PURPOSES ONLY