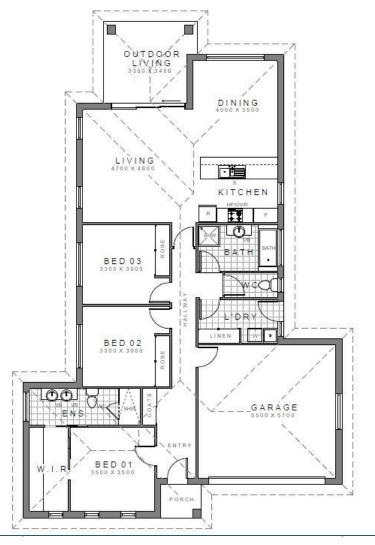

Since 1970

14 Chevalier Street, Campania

158.77m<sup>2</sup> or 17.09 sq

3 bed, 1 bath

Land Size 623m<sup>2</sup>

Build Price: \$308,000.00

Land Price: \$260,000.00

© RONALD YOUNG + CO BUILDERS NOT TO SCALE – FOR ILLUSTRATIVE PURPOSES ONLY

### 14 CHEVALIER STREET, CAMPANIA

- MGP10 Pine Frame
- Primetex Vinyl to kitchen, dining, entry, bathroom, WC and laundry
- Double glazed aluminium awning windows
- Parley carpet to living, hall and all bedrooms including robes