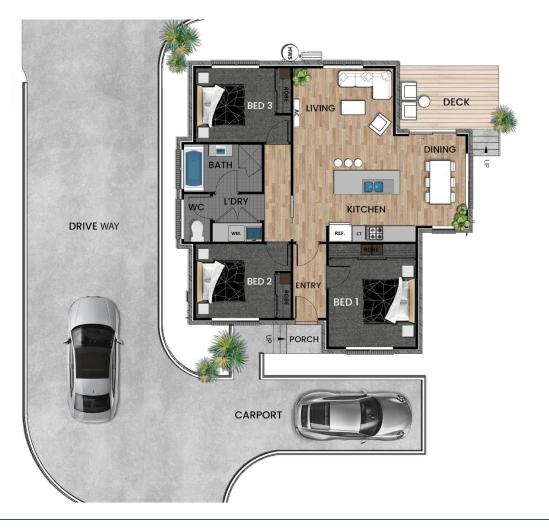

Since 1970

2 Buddon Road, New Norfolk

Since 1970

2 x Units 3 bed, 1 bath

Build Price: \$708,830.00 Land Price: \$265,000.00

158.77m<sup>2</sup> or 17.09 sq

3 bed, 1 bath

Land Size 745m<sup>2</sup>

Build Price: \$708,830.00 Land Price: \$265,000.00

© RONALD YOUNG + CO BUILDERS NOT TO SCALE – FOR ILLUSTRATIVE PURPOSES ONLY

# 2 BUDDON ROAD, NEW NORFOLK

- MGP10 Frame
- Treated Pine deck
- Floor Tiles to bathroom, WC and laundry
- Herregan carpet on 9mm Dunlop underlay to bedrooms and robes

- Double glazed aluminium awning windows
- Hybrid 1200 overlay flooring to living areas