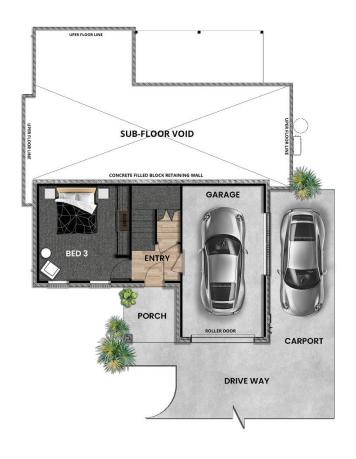

#### **GROUND FLOOR PLAN**

## 1 DART LANE, ROKEBY

- MGP10 Pine Frame
- Pre Oiled Jarrah decking
- Floor Tiles to bathroom, WC and ensuite
- Herregan carpet on 9mm Dunlop underlay to living, stairs, bedrooms and robes

- Double glazed aluminium awning windows
- Hybrid 1200 overlay flooring to entry, kitchen, dining and Laundry/Pantry