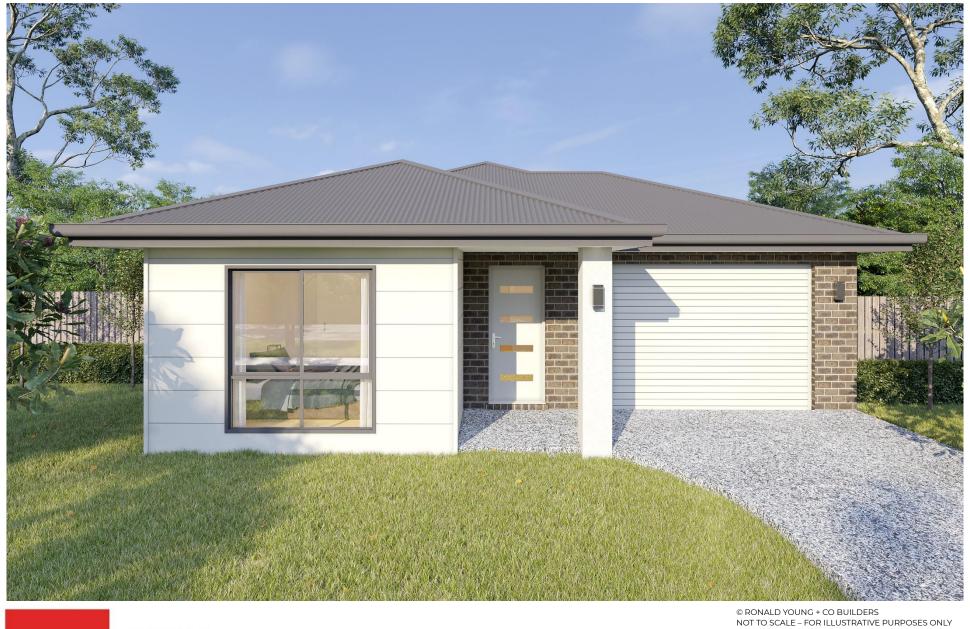

Since 1970

14 Chevalier Street, Campania

158.77m<sup>2</sup> or 17.09 sq

3 bed, 1 bath

Land Size 623m<sup>2</sup>

Build Price: \$308,000.00

Land Price: \$260,000.00

© RONALD YOUNG + CO BUILDERS NOT TO SCALE – FOR ILLUSTRATIVE PURPOSES ONLY

### 14 CHEVALIER STREET, CAMPANIA

- MGP10 Pine Frame
- Primetex Vinyl to kitchen, dining, entry, bathroom, WC and laundry
- Double glazed aluminium awning windows
- Parley carpet to living, hall and all bedrooms including robes